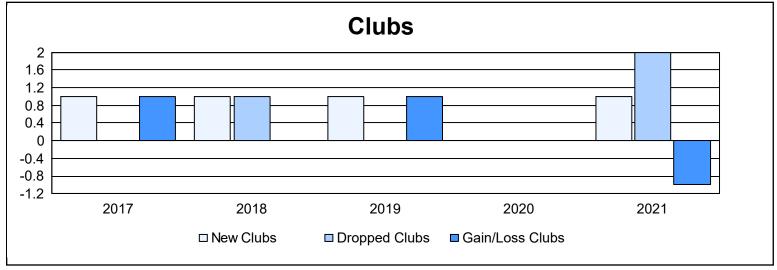

District 27 A1 As of June 2021 Cumulative

| Year      | New<br>Clubs | Dropped<br>Clubs | Gain/<br>Loss<br>Clubs | New<br>Members | Charter<br>Members | Reinstate<br>Members | Transfer<br>Members | Total<br>Member<br>Added | Total<br>Members<br>Dropped | Gain/<br>Loss<br>Members |
|-----------|--------------|------------------|------------------------|----------------|--------------------|----------------------|---------------------|--------------------------|-----------------------------|--------------------------|
| 2016-2017 | 1            | 0                | 1                      | 201            | 20                 | 9                    | 9                   | 239                      | 160                         | 79                       |
| 2017-2018 | 1            | 1                | 0                      | 179            | 22                 | 10                   | 9                   | 220                      | 207                         | 13                       |
| 2018-2019 | 1            | 0                | 1                      | 177            | 23                 | 7                    | 12                  | 219                      | 206                         | 13                       |
| 2019-2020 | 0            | 0                | 0                      | 131            | 1                  | 5                    | 6                   | 143                      | 176                         | -33                      |
| 2020-2021 | 1            | 2                | -1                     | 183            | 13                 | 3                    | 7                   | 206                      | 168                         | 38                       |
| Average   | 1            | 1                | 0                      | 174            | 16                 | 7                    | 9                   | 205                      | 183                         | 22                       |